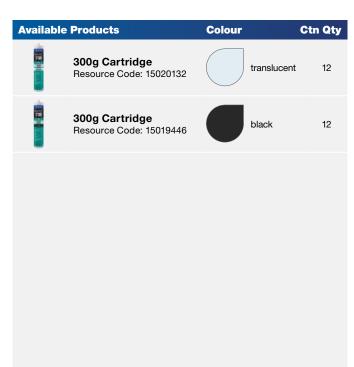

# FulaSeal PRO™ 730 RTV Adhesive & Sealant Silicone

FulaSeal PRO 730 silicone is a multi-purpose, acetic cure RTV silicone adhesive and sealant used for a wide range of glazing and industrial sealing and bonding applications. FulaSeal PRO 730 cures to forms a tough rubber-like film which out-performs standard silicones and is UV, vibration and temperature resistant.