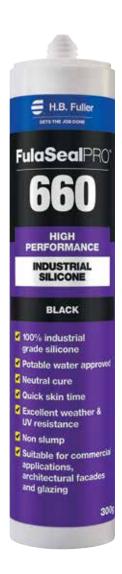

# FulaSeal PRO™ 660 High Performance Silicone Sealant

FulaSeal PRO 660 is a high performance, neutral cure, 100% silicone adhesive/sealant designed for use in a wide range of industrial, glazing, cladding, automotive and assembly applications. FulaSeal PRO 660 cures to form a highly flexible silicone rubber with high tensile strength properties and exhibits superior adhesion to a wide range of surfaces. FulaSeal PRO 660 is formulated with high viscosity/body for applications where higher 'wet-grab' bond strength is required.

### **Key Benefits** Uses ±25% Joint movement capability Glazing of butt joints and colonial bars, fin glazing Fast skin formation time and cure rate Sealing laminated and reflective glass Excellent weathering and UV resistance Potable water tank construction AS4020-2005 approved Bonding of solar pool heating collectors, fast Neutral cure moving industrial assembly Excellent non-slump properties Architectural facades and non-structural glazing