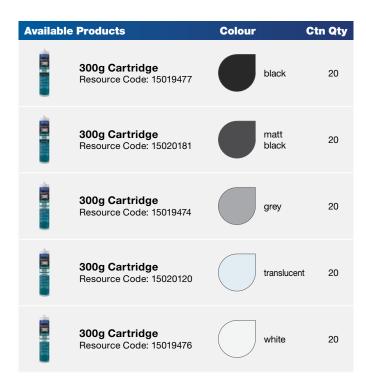

# FulaSeal PRO™ 300 Premium Grade Industrial Silicone

FulaSeal PRO 300 is a premium grade, neutral cure, 100% silicone sealant specially formulated for use in glazing, construction and industrial fabrication where a premium quality, non-corrosive sealant is required. FulaSeal PRO 300 combines a high level of resistance to temperature, weathering, and UV exposure with excellent adhesion, flexibility and durability. FulaSeal PRO 300 can also be used as an adhesive where a highly flexible, waterproof, high temperature resistant bond line is required.