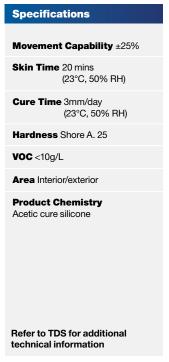

# FulaSeal PRO™ 730 RTV Adhesive & Sealant Silicone

FulaSeal PRO 730 silicone is a multi-purpose, acetic cure RTV silicone adhesive and sealant used for a wide range of glazing and industrial sealing and bonding applications. FulaSeal PRO 730 cures to forms a tough rubber-like film which out-performs standard silicones and is UV, vibration and temperature resistant.

# Key Benefits ✓ 100% industrial grade silicone ✓ Industrial sealing and bonding ✓ Superior adhesion to glass ✓ Permanently flexible; ±25% joint movement capability ✓ Strong adhesion, sag resistant ✓ High tensile strength

# ✓ General industrial bonding ✓ Thread sealing and emergency gaskets ✓ Glazing inc. toughened glass ✓ Bonding and sealing auto or appliance trim and parts ✓ Sealing flashing in vents, flues, marine cabins and aluminium windows ✓ Caulking joints in sheet metal stacks and ducting