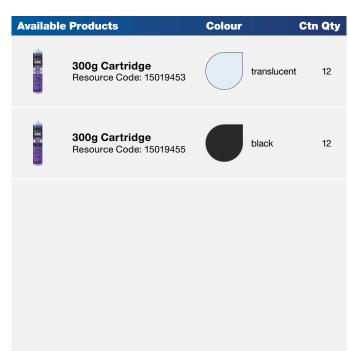

al, glazing, cladding, automotive and assembly applications. FulaSeal PRO 660 cures to form a highly flexible silicone rubber with high tensile strength properties and exhibits superior adhesion to a wide range of surfaces. FulaSeal PRO 660 is formulated with high viscosity/body for applications where higher 'wet-grab' bond strength is required.

### **Key Benefits** Uses ±25% Joint movement capability Glazing of butt joints and colonial bars, fin glazing Fast skin formation time and cure rate Sealing laminated and reflective glass Excellent weathering and UV resistance Potable water tank construction AS4020-2005 approved Bonding of solar pool heating collectors, fast Neutral cure moving industrial assembly Excellent non-slump properties Architectural facades and non-structural glazing









# FulaSeal PRO™ 260 Heat Resistant RTV Silicone

FulaSeal PRO 260 is a high performance RTV (Room Temperature Vulcanising) silicone adhesive/sealant formulated for use where high heat resistance is required. FulaSeal PRO 260 can withstand continuous temperatures of 260°C and intermittent temperatures of up to 312°C and can be used for a variety of industrial bonding and sealing applications.

### **Key Benefits**

- 100% industrial grade silicone for sealing and bonding
- ✓ Heat resistant up to 312°C
- ✓ Rapid curing acetic cure
- Permanently flexible; ±25% joint movement capability
- Excellent resistance to weathering and UV radiation
- Resistant to vibration
- High tensile strength

### Uses

- General industrial bonding and sealing
- Sealing industrial ovens, flues and ductwork
-