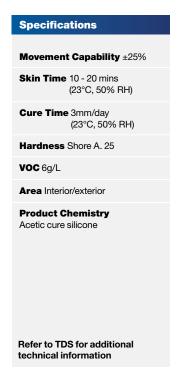

# FulaSeal PRO™ 730 RTV Adhesive & Sealant Silicone

FulaSeal PRO 730 silicone is a multi-purpose, acetic cure RTV silicone adhesive and sealant used for a wide range of glazing and industrial sealing and bonding applications. FulaSeal PRO 730 cures to forms a tough rubber-like film which out-performs standard silicones and is UV, vibration and temperature resistant.