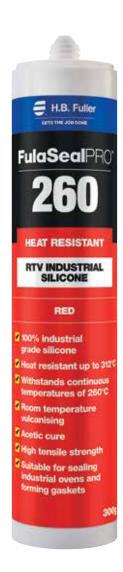

# FulaSeal PRO™ 260 Heat Resistant RTV Silicone

FulaSeal PRO 260 is a high performance RTV (Room Temperature Vulcanising) silicone adhesive/sealant formulated for use where high heat resistance is required. FulaSeal PRO 260 can withstand continuous temperatures of 260°C and intermittent temperatures of up to 312°C and can be used for a variety of industrial bonding and sealing applications.

### **Key Benefits**

- 100% industrial grade silicone for sealing and bonding
- ✓ Heat resistant up to 312°C
- ✓ Rapid curing acetic cure
- Permanently flexible; ±25% joint movement capability
- Excellent resistance to weathering and UV radiation
- Resistant to vibration
- High tensile strength