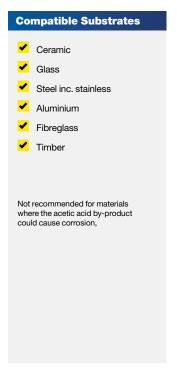

# FulaSeal PRO™ 730 RTV Adhesive & Sealant Silicone

FulaSeal PRO 730 silicone is a multi-purpose, acetic cure RTV silicone adhesive and sealant used for a wide range of glazing and industrial sealing and bonding applications. FulaSeal PRO 730 cures to forms a tough rubber-like film which out-performs standard silicones and is UV, vibration and temperature resistant.