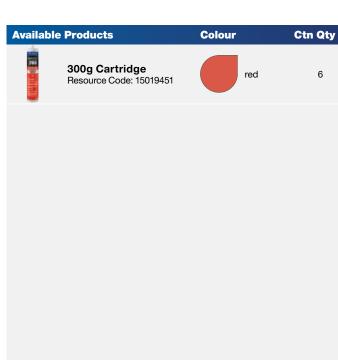

# FulaSeal PRO™ 730 RTV Adhesive & Sealant Silicone

FulaSeal PRO 730 silicone is a multi-purpose, acetic cure RTV silicone adhesive and sealant used for a wide range of glazing and industrial sealing and bonding applications. FulaSeal PRO 730 cures to forms a tough rubber-like film which out-performs standard silicones and is UV, vibration and temperature resistant.