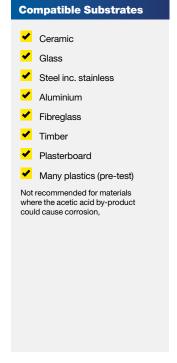

# FulaSeal PRO™ 730 RTV Adhesive & Sealant Silicone

FulaSeal PRO 730 silicone is a multi-purpose, acetic cure RTV silicone adhesive and sealant used for a wide range of glazing and industrial sealing and bonding applications. FulaSeal PRO 730 cures to forms a tough rubber-like film which out-performs standard silicones and is UV, vibration and temperature resistant.