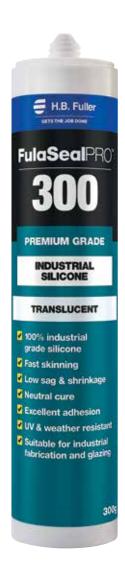

# FulaSeal PRO™ 300 Premium Grade Industrial Silicone

FulaSeal PRO 300 is a premium grade, neutral cure, 100% silicone sealant specially formulated for use in glazing, construction and industrial fabrication where a premium quality, non-corrosive sealant is required. FulaSeal PRO 300 combines a high level of resistance to temperature, weathering, and UV exposure with excellent adhesion, flexibility and durability. FulaSeal PRO 300 can also be used as an adhesive where a highly flexible, waterproof, high temperature resistant bond line is required.

### **Key Benefits**

- Fast skinning
- ✓ Low sag
- ✓ Low shrinkage
- ✓ Neutral cure
- ✓ UV and weather resistant
- ✓ Low VOC
- ✓ AS4020-2005 approved