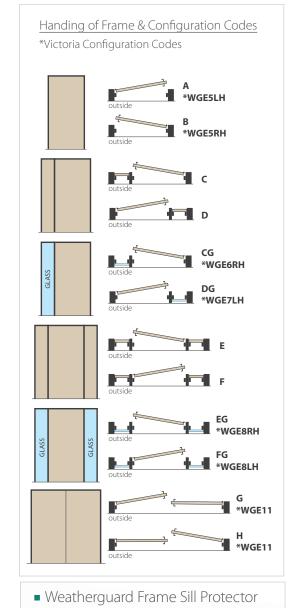

r in our entrance range
- Door cost is additional
- Order door and frame together to ensure perfect fit

### Specifications



BAL12.5 (Meranti frames only)



■ Factory Assembled Frame Fully assembled, factory fitted hinges and packaged ready for your home. Our frames have been designed to suit most openings





### DOORS NOT INCLUDED

- Choose from any door in our entrance range
- Door cost is additional
- Order door and frame together to ensure perfect fit.
   When ordered together door is supplied with machine cut outs for hinges
- Hinges are additional cost in Victoria
- Multiblade Rubber Seal is an additional cost in Victoria



Factory Assembled Frame
 Fully assembled, factory fitted
 hinges and packaged ready for
 your home. Our frames have been
 designed to suit most openings









### RERATED

For pairs of doors to eliminate draughts, noise, etc. Reduces the width of a pair of doors by 12mm.

MUSHROOM STOP

Mushroom stop is an alternative to rebated doors for pairs of doors to eliminate draughts, noise etc. Increases the width of a pair of doors by 12mm.

### Specifications

| 10)) | Rw:31                            | STC:31 |
|------|----------------------------------|--------|
| BAL  | BAL12.5<br>(Meranti frames only) |        |

### **DOORS NOT INCLUDED**

- Choose from any door in our entrance range
- Door cost is additional
- Order door and frame together to ensure perfect fit. When ordered together door is supplied with machine cut outs for hinges
- Hinges are additional cost in Victoria