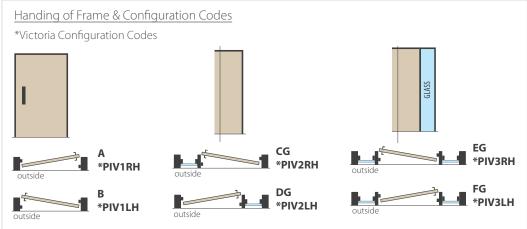

## HUME DOORS & TIMBER



### **ENTRANCE SYSTEMS**

2022-July Version 1.0

100% Australian Owned www.humedoors.com.au



Make your grand entrance exceptional with the Hume Pivot System. An entry frame which features a heavy-duty pivot design with quality fittings that allow the door to be adjusted during installation. With the inclusion of perimeter seals, this system gives you everything you need to create a bold statement and increase your home's street appeal.





# Protector Protects the door sill from damage during construction and keeps door sill looking new.

■ Pivot Frame Sill

### DOORS NOT INCLUDED

- Allow for up to 1200 wide door
- Choose from any oversize door in our entrance range
- Door cost is additional
- Order door and frame together to ensure perfect fit

### Specifications



BAL12.5 (Meranti frames only)



■ Factory Assembled Frame Fully assembled, factory fitted hinges and packaged ready for your home. Our frames have been designed to suit most openings





### DOORS NOT INCLUDED

- Choose from any door in our entrance range
- Door cost is additional
- Order door and frame together to ensure perfect fit.
   When ordered together door is supplied with machine cut outs for hinges
- Hinges are additional cost in Victoria
- Multib