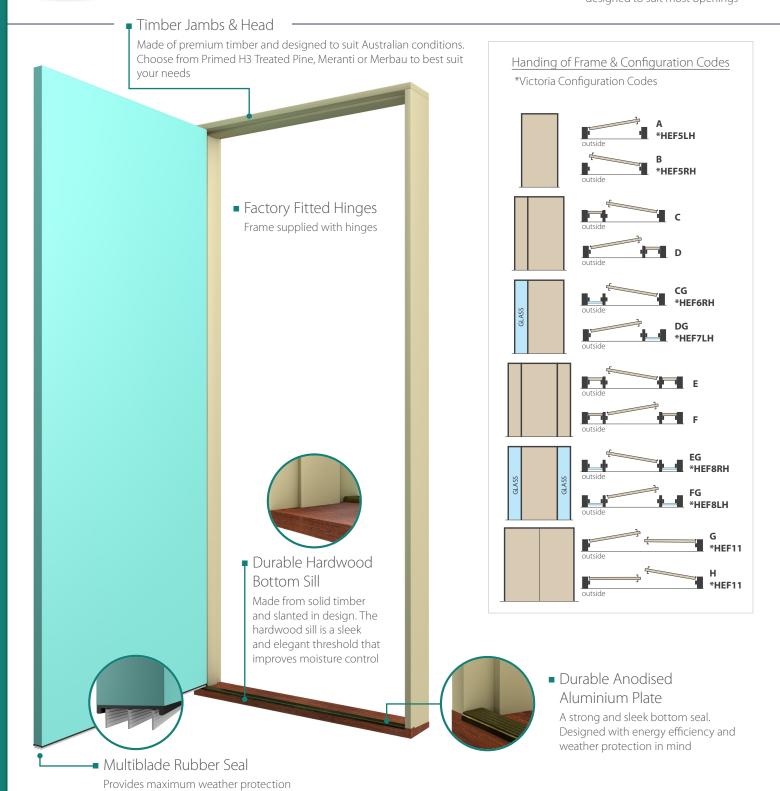

### Specifications

BAL12.5 (Meranti frames only)

■ Factory Assembled Frame Fully assembled, factory fitted hinges and packaged ready for your home. Our frames have been designed to suit most openings

Factory Assembled Frame
 Fully assembled, factory fitted
 hinges and packaged ready for
 your home. Our frames have been
 designed to suit most openings

# Protector Protects the door sill from damage during construction and keeps door sill looking new.

■ Pivot Frame Sill