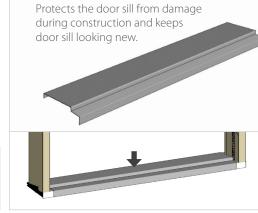

# Protector Protects the door sill from damage during construction and keeps door sill looking new.

■ Pivot Frame Sill