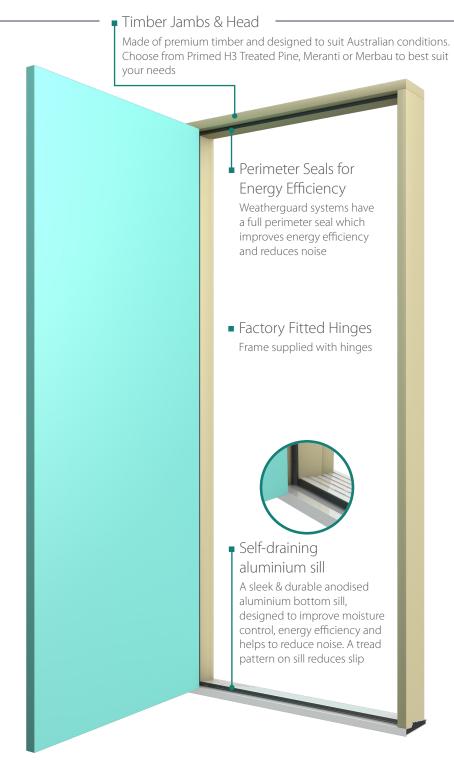

### **ENTRANCE SYSTEMS**

2022-July Version 1.0

100% Australian Owned www.humedoors.com.au

Make your grand entrance exceptional with the Hume Pivot System. An entry frame which features a heavy-duty pivot design with quality fittings that allow the door to be adjusted during installation. With the inclusion of perimeter seals, this system gives you everything you need to create a bold statement and increase your home's street appeal.

Factory Assembled Frame
 Fully assembled, factory fitted
 hinges and packaged ready for
 your home. Our frames have been
 designed to suit most openings