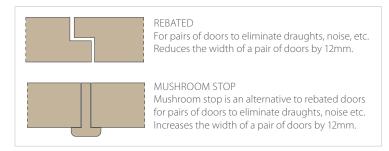

### RERATED

For pairs of doors to eliminate draughts, noise, etc. Reduces the width of a pair of doors by 12mm.

MUSHROOM STOP

Mushroom stop is an alternative to rebated doors for pairs of doors to eliminate draughts, noise etc. Increases the width of a pair of doors by 12mm.