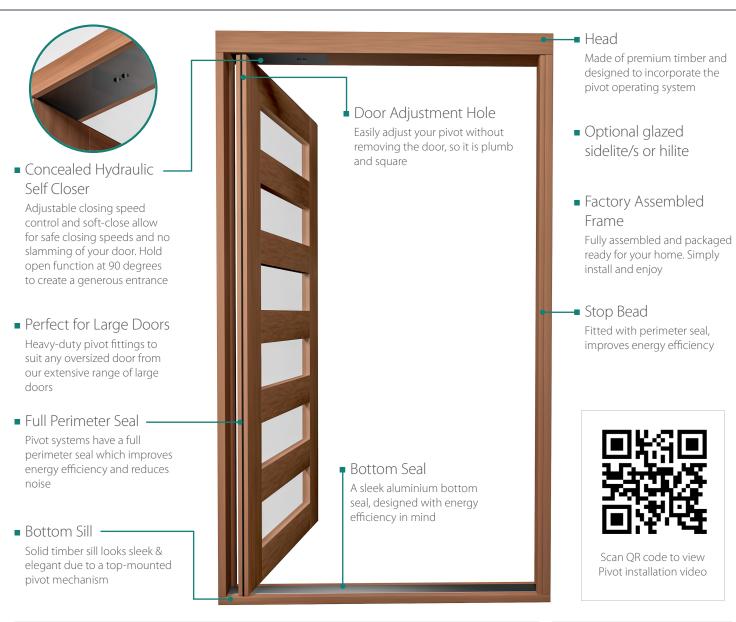

### **ENTRANCE SYSTEMS**

2022-July Version 1.0

100% Australian Owned www.humedoors.com.au

Make your grand entrance exceptional with the Hume Pivot System. An entry frame which features a heavy-duty pivot design with quality fittings that allow the door to be adjusted during installation. With the inclusion of perimeter seals, this system gives you everything you need to create a bold statement and increase your home's street appeal.

# Protector Protects the door sill from damage during construction and keeps door sill looking new.

■ Pivot Frame Sill

### Specifications

BAL12.5 (Meranti frames only)

■ Factory Assembled Frame Fully assembled, factory fitted hinges and packaged ready for your home. Our frames have been designed to suit most openings

Factory Assembled Frame
 Fully assembled, factory fitted
 hinges and packaged ready for
 your home. Our frames have been
 designed to suit most openings