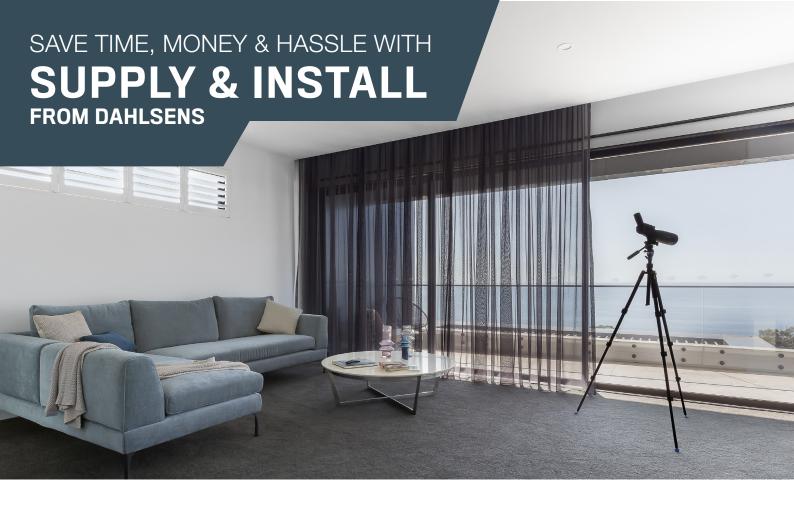

#### **CURTAINS**

Help your clients put the finishing touches on their homes with the stylish range of curtains available from Dahlsens. A softer choice thanks to the flowing floor length fabrics, curtains are on-trend and in demand. Now available in both sheer and blockout fabrics in a range of colours, fitted on modern curtain tracks and headings, they offer the ultimate in luxury. The stunning S Fold system is currently the most desirable option, achieving a soft and elegant look. The curtains can be configured in a number of ways to suit all windows — including over the top of roller blinds — and are most commonly operated by a wand control with the option to motorise.

Currently available from Metro Melbourne and Ballarat based Dahlsens stores