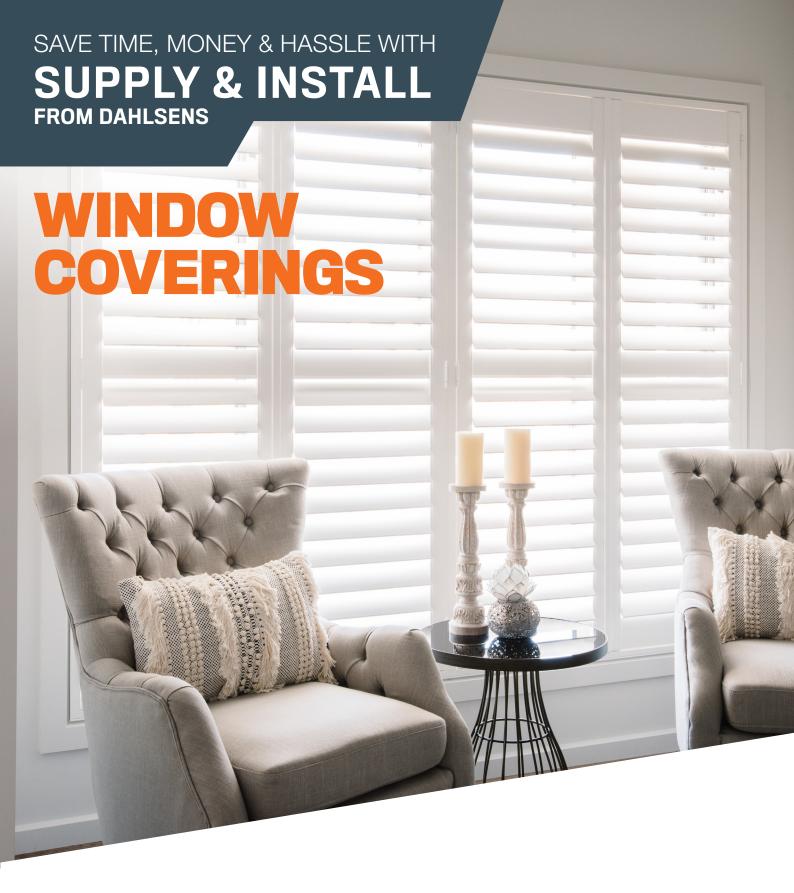

### **SHUTTERS**

Enhance any home with the style and elegance of shutters. These premium quality window coverings are constructed from a strong synthetic polymer and offer optimal light control and privacy. Water resistant, shutters are a great option in wet areas. They can be customised and configured to suit most window designs.

Available from the majority of Dahlsens' VIC stores