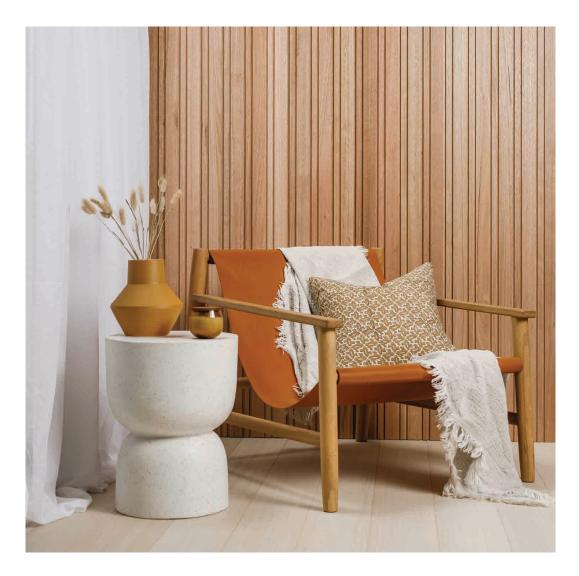

When you choose Abelwood Tasmanian Oak, you can be assured of a beautiful and natural product that has been sourced using the highest environmental standards.

Handcrafted from the finest hardwood regrowth Tasmanian Oak, Abelwood Evolution Lining adds texture and warmth to any space, with a tactile natural appeal that offers versatility for a range of interior design applications including walls, ceilings and cabinetry.

Abelwood's Evolution Lining features Tasmanian Oak that is light in colour, varying from straw to reddish brown with intermediate shades of cream to pink and offers excellent staining properties, allowing easy matching with other timbers, finishes and furnishings.

### Unleash the designer within

With Abelwood Evolution Lining there is no limit to your creativity. Feature them throughout your home on walls and ceilings to create a focal point in a large space, use them to create curved designs that create a sense of flow and movement or connect different spaces with pattern and repetition. All Abelwood Evolution Lining profiles have been crafted to seamlessly connect with each other. Mix and match different profiles to create a truly unique design.