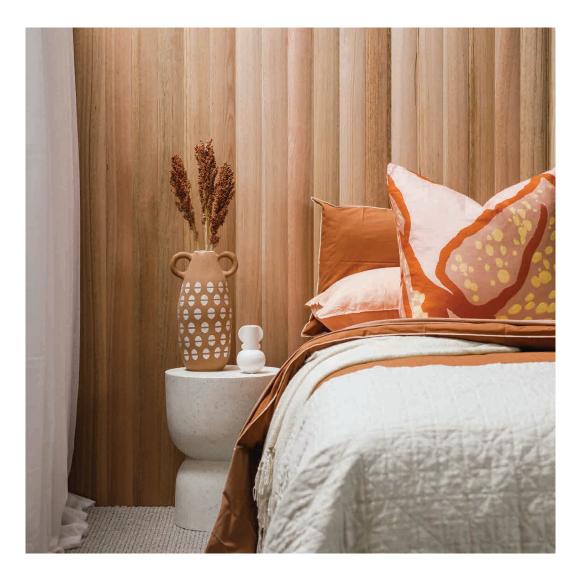

### A sustainable natural product

Crafted from only sustainably sourced and PEFC Certified Regrowth Tasmanian Oak, Abelwood Evolution Lining is finished to the highest of standards and provides the ideal backdrop for contemporary design applications in both domestic and commercial projects.

Abelwood's Evolution Lining features Tasmanian Oak that is light in colour, varying from straw to reddish brown with intermediate shades of cream to pink and offers excellent staining properties, allowing easy matching with other timbers, finishes and furnishings.