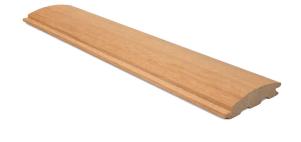

### A range of innovative profiles

Abelwood Evolution Lining is available in a range of innovative profiles from the soft curves of Ascent to more angular & geometric shapes offered by Alcove, Niche & Apex.

### 80mm x 19mm

Ascent features a soft curve 80mm in width with no recess and offers a natural and organic design that undulates in a soft rhythmic pattern.

Ascent creates a sense of calmness and tranquility that suits soft, modern interiors.