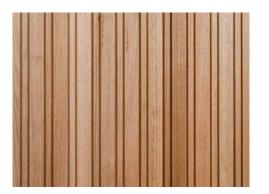

### A range of innovative profiles

Abelwood Evolution Lining is available in a range of innovative profiles from the soft curves of Ascent to more angular & geometric shapes offered by Alcove, Niche & Apex.

Abelwood's Evolution Lining features Tasmanian Oak that is light in colour, varying from straw to reddish brown with intermediate shades of cream to pink and offers excellent staining properties, allowing easy matching with other timbers, finishes and furnishings.