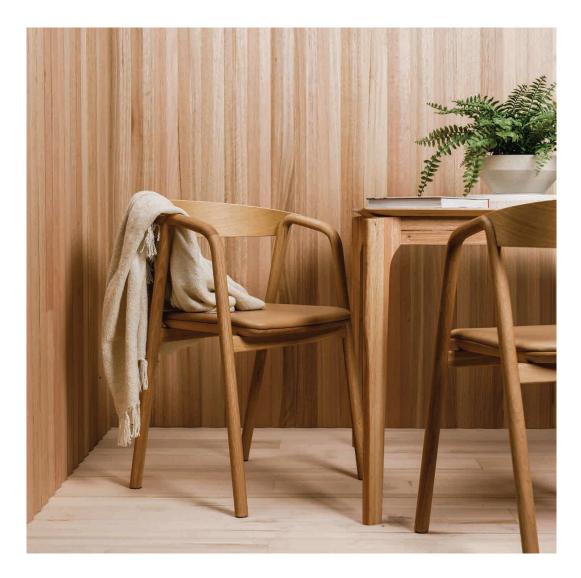

When you choose Abelwood Tasmanian Oak, you can be assured of a beautiful and natural product that has been sourced using the highest environmental standards.

Handcrafted from the finest hardwood regrowth Tasmanian Oak, Abelwood Evolution Lining adds texture and warmth to any space, with a tactile natural appeal that offers versatility for a range of interior design applications including walls, ceilings and cabinetry.

### A sustainable natural product

Crafted from only sustainably sourced and PEFC Certified Regrowth Tasmanian Oak, Abelwood Evolution Lining is finished to the highest of standards and provides the ideal backdrop for contemporary design applications in both domestic and commercial projects.

Abelwood's Evolution Lining features Tasmanian Oak that is light in colour, varying from straw to reddish brown with intermediate shades of cream to pink and offers excellent staining properties, allowing easy matching with other timbers, finishes and furnishings.

### Unleash the designer within

With Abelwood Evolution Lining there is no limit to your creativity. Feature them throughout your home on walls and ceilings to create a focal point in a large space, use them to create curved designs that create a sense of flow and movement or connect different spaces with pattern and repetition. All Abelwood Evolution Lining profiles have been crafted to seamlessly connect with each other. Mix and match different profiles to create a truly unique design.