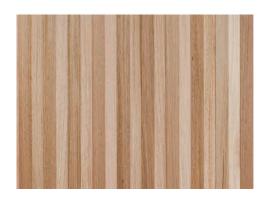

Abelwood's Evolution Lining features Tasmanian Oak that is light in colour, varying from straw to reddish brown with intermediate shades of cream to pink and offers excellent staining properties, allowing easy matching with other timbers, finishes and furnishings.