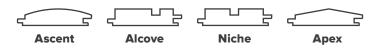

### A range of innovative profiles

Abelwood Evolution Lining is available in a range of innovative profiles from the soft curves of Ascent to more angular & geometric shapes offered by Alcove, Niche & Apex.

# **Ascent**

# **Niche**

Niche offers a symmetrical pattern of lengths 30mm wide divided by a recess of 10mm.

Niche creates a traditional pattern suiting classic styles that are timeless and elegant.

# **Alcove**

# **Apex**