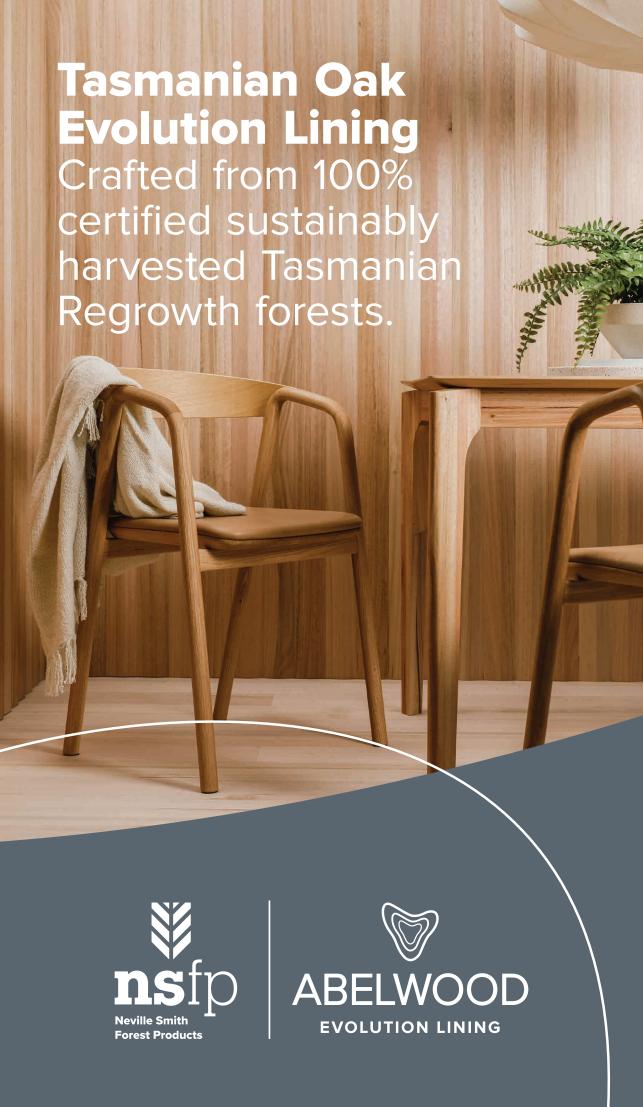

When you choose Abelwood Tasmanian Oak, you can be assured of a beautiful and natural product that has been sourced using the highest environmental standards.

Handcrafted from the finest hardwood regrowth Tasmanian Oak, Abelwood Evolution Lining adds texture and warmth to any space, with a tactile natural appeal that offers versatility for a range of interior design applications including walls, ceilings and cabinetry.

### A sustainable natural product

Crafted from only sustainably sourced and PEFC Certified Regrowth Tasmanian Oak, Abelwood Evolution Lining is finished to the highest of standards and provides the ideal backdrop for contemporary design applications in both domestic and commercial projects.

Abelwood's Evolution Lining features Tasmanian Oak that is light in colour, varying from straw to reddish brown with intermediate shades of cream to pink and offers excellent staining properties, allowing easy matching with other timbers, finishes and furnishings.