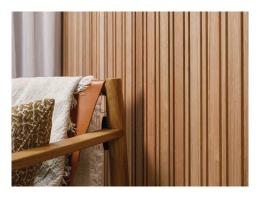

Abelwood's Evolution Lining features Tasmanian Oak that is light in colour, varying from straw to reddish brown with intermediate shades of cream to pink and offers excellent staining properties, allowing easy matching with other timbers, finishes and furnishings.

### Unleash the designer within

With Abelwood Evolution Lining there is no limit to your creativity. Feature them throughout your home on walls and ceilings to create a focal point in a large space, use them to create curved designs that create a sense of flow and movement or connect different spaces with pattern and repetition. All Abelwood Evolution Lining profiles have been crafted to seamlessly connect with each other. Mix and match different profiles to create a truly unique design.