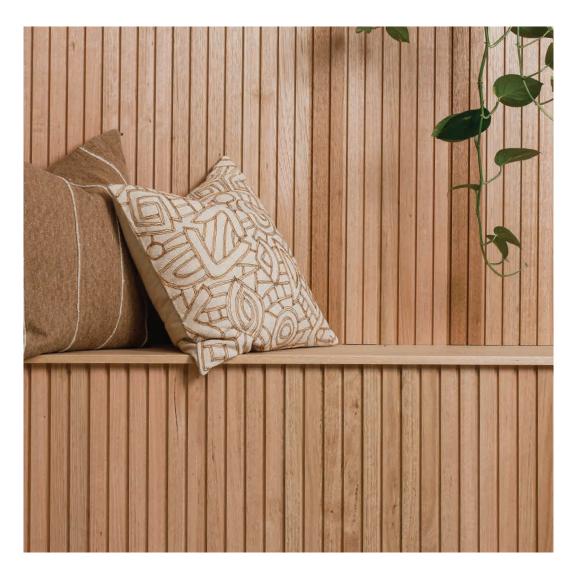

When you choose Abelwood Tasmanian Oak, you can be assured of a beautiful and natural product that has been sourced using the highest environmental standards.

Handcrafted from the finest hardwood regrowth Tasmanian Oak, Abelwood Evolution Lining adds texture and warmth to any space, with a tactile natural appeal that offers versatility for a range of interior design applications including walls, ceilings and cabinetry.

### A sustainable natural product

Crafted from only sustainably sourced and PEFC Certified Regrowth Tasmanian Oak, Abelwood Evolution Lining is finished to the highest of standards and provides the ideal backdrop for contemporary design applications in both domestic and commercial projects.

### Unleash the designer within

With Abelwood Evolution Lining there is no limit to your creativity. Feature them throughout your home on walls and ceilings to create a focal point in a large space, use them to create curved designs that create a sense of flow and movement or connect different spaces with pattern and repetition. All Abelwood Evolution Lining profiles have been crafted to seamlessly connect with each other. Mix and match different profiles to create a truly unique design.