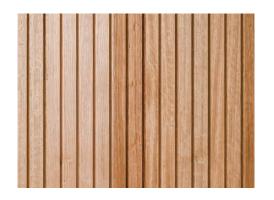

### A range of innovative profiles

Abelwood Evolution Lining is available in a range of innovative profiles from the soft curves of Ascent to more angular & geometric shapes offered by Alcove, Niche & Apex.

Abelwood's Evolution Lining features Tasmanian Oak that is light in colour, varying from straw to reddish brown with intermediate shades of cream to pink and offers excellent staining properties, allowing easy matching with other timbers, finishes and furnishings.