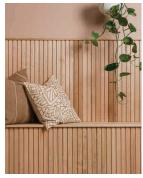

Abelwood's Evolution Lining features Tasmanian Oak that is light in colour, varying from straw to reddish brown with intermediate shades of cream to pink and offers excellent staining properties, allowing easy matching with other timbers, finishes and furnishings.