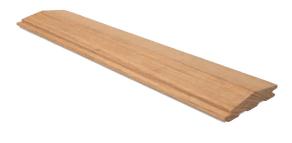

### A range of innovative profiles

Abelwood Evolution Lining is available in a range of innovative profiles from the soft curves of Ascent to more angular & geometric shapes offered by Alcove, Niche & Apex.

Abelwood's Evolution Lining features Tasmanian Oak that is light in colour, varying from straw to reddish brown with intermediate shades of cream to pink and offers excellent staining properties, allowing easy matching with other timbers, finishes and furnishings.