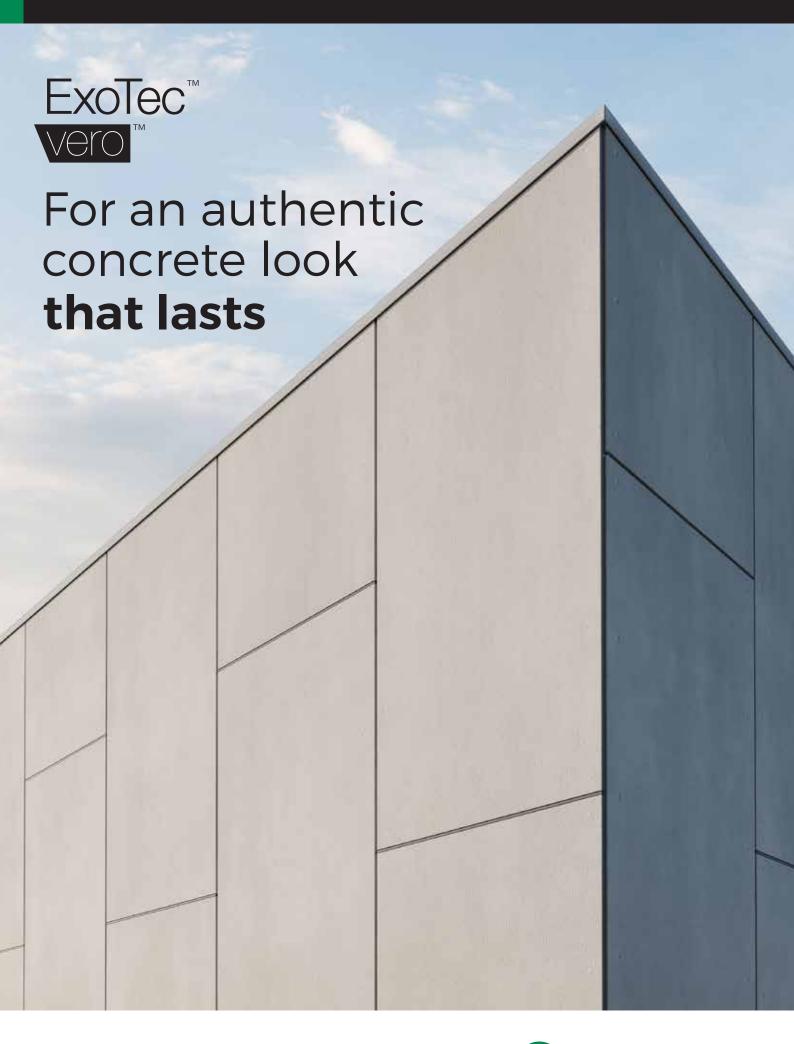

## For an authentic concrete look that lasts

The  $ExoTec^{T} Vero^{T}$  panel combines the natural beauty of 'concrete look' cladding with the confidence of the highly-trusted, fully-certified  $ExoTec^{T}$  façade system, ensuring immediate compliance and guaranteed performance for the life of the building. Structurally stable and suitable for non-combustible construction,  $ExoTec^{T} Vero^{T}$  is a product you can rely on.

Featuring a fine sanded texture and warm grey tones, ExoTec™ Vero™ is the perfect way to achieve a raw, aesthetic in a pre-finished, lightweight solution. Each panel also has its own unique characteristics, with slight variations in shade and pattern.

Each panel is factory-sealed using James Hardie's superior CoreShield™ sealer technology, providing long-term durability and water resistance. This means you'll enjoy enduring architecture that won't yellow, warp or degrade over time. Add in crisp square edges and expressed joints, and you'll find ExoTec™ Vero™ is the key to achieving an authentic, contemporary façade on your next project.