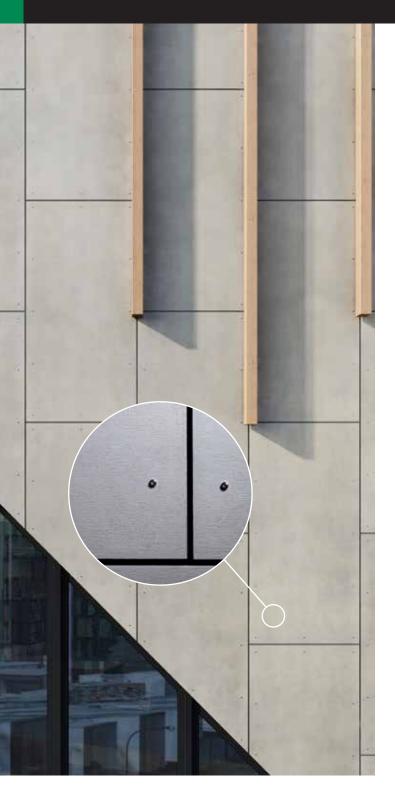

Each panel is factory-sealed using James Hardie's superior CoreShield™ sealer technology, providing long-term durability and water resistance. This means you'll enjoy enduring architecture that won't yellow, warp or degrade over time. Add in crisp square edges and expressed joints, and you'll find ExoTec™ Vero™ is the key to achieving an authentic, contemporary façade on your next project.

## **Features and benefits**

- Part of the certified ExoTec<sup>™</sup> façade system, known for its superior weather-tightness and performance over the life of the building
- Powered by James Hardie's innovative CoreShield™ penetrating sealer technology, providing long-term stability and water resistance
- Pre-finished, natural concrete look and feel, with crisp square edges and expressed joints
- Suitable for non-combustible construction
- Maintains an authentic look when cutting and shaping panels to size